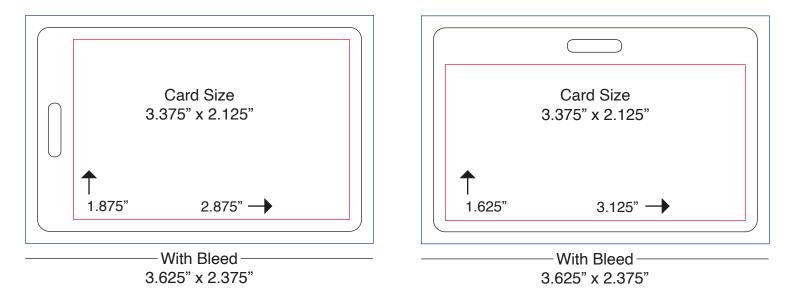

**RED AREA:** Safe area for text and graphics. Due to movement during production, all text and graphics should be at least 1/8" away from the edge of the card.

BLEEDS/BLUE AREA: If you want your artwork to extend to the edge of the card, a bleed of 1/8" must be used.

### Bleed

If you want your artwork to extend to the edge of the card, a bleed of 1/8" must be used.