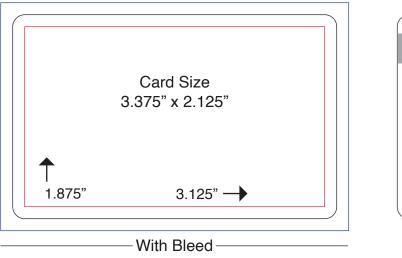

MAGNETIC STRIPE

3.625" x 2.375"

RED AREA: Safe area for text and graphics. Due to movement during production, all text and graphics should be at least 1/8" away from the edge of the card.

BLEEDS/BLUE AREA: If you want your artwork to extend to the edge of the card, a bleed of 1/8" must be used.

#### Bleed

If you want your artwork to extend to the edge of the card, a bleed of 1/8" must be used.