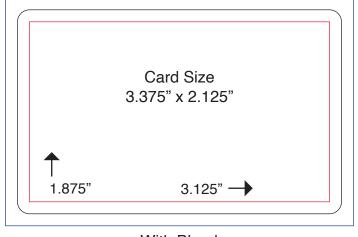

— With Bleed — 3.625" x 2.375"

**RED AREA:** Safe area for text and graphics. Due to movement during production, all text and graphics should be at least 1/8" away from the edge of the card.

BLEEDS/BLUE AREA: If you want your artwork to extend to the edge of the card, a bleed of 1/8" must be used.