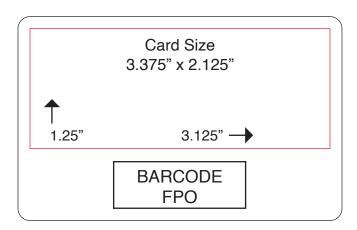

— With Bleed — 3.625" x 2.375"

**RED AREA:** Safe area for text and graphics. Due to movement during production, all text and graphics should be at least 1/8" away from the edge of the card.

BLEEDS/BLUE AREA: If you want your artwork to extend to the edge of the card, a bleed of 1/8" must be used.