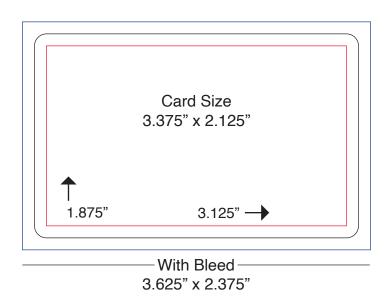

**RED AREA:** Safe area for text and graphics. Due to movement during production, all text and graphics should be at least 1/8" away from the edge of the card.

BLEEDS/BLUE AREA: If you want your artwork to extend to the edge of the card, a bleed of 1/8" must be used.

### **Bleed**

If you want your artwork to extend to the edge of the card, a bleed of 1/8" must be used.