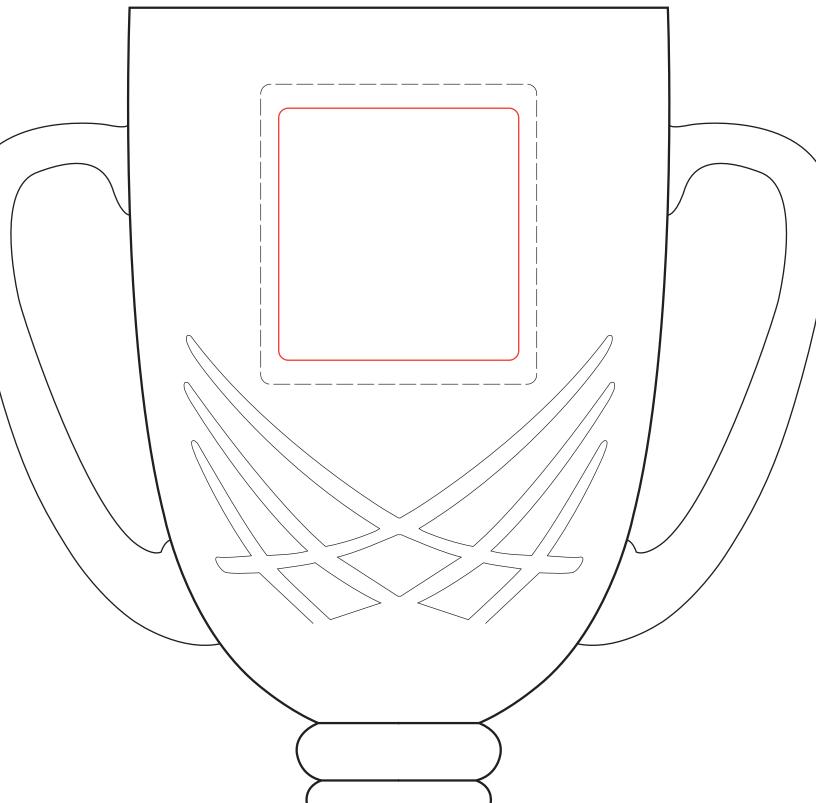

## **#07-468S,M,L Birkdale Trophy Cup** (2012 Golf, p.22)

These trophies have cuts toward bottom of etch area which could vary.

Wide lines of type might SMILE slightly.

## #07-468L: Size/ REGULAR+

Best at 2.5"w x 2.625"h

Suggested Max: 2.875"w x 3.125"h

Etch as a **REGULAR** 