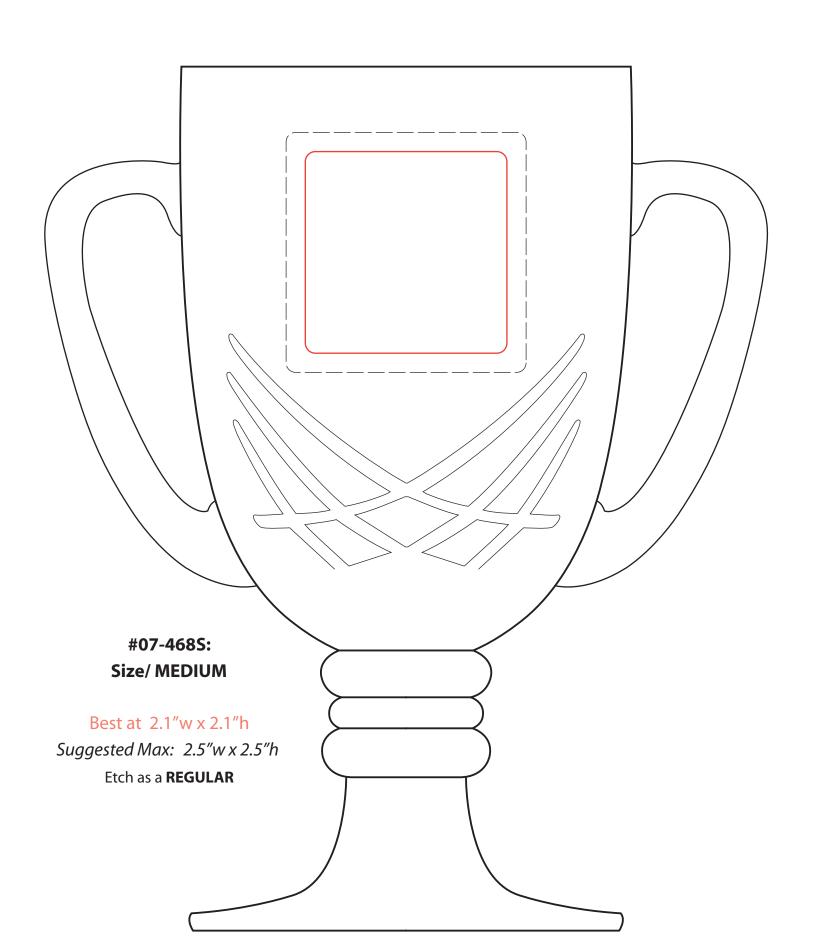

## **#07-468S,M,L Birkdale Trophy Cup** (2012 Golf, p.22)

These trophies have cuts toward bottom of etch area which could vary.

Wide lines of type might SMILE slightly.