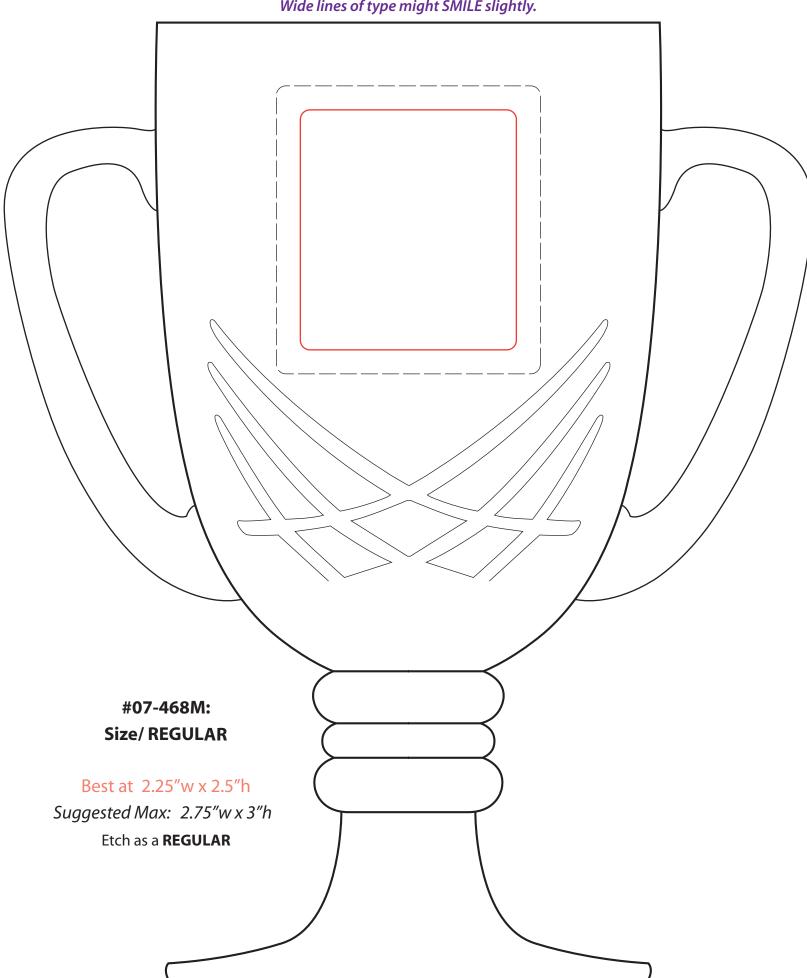

## **#07-468S,M,L Birkdale Trophy Cup** (2012 Golf, p.22)

These trophies have cuts toward bottom of etch area which could vary.
Wide lines of type might SMILE slightly.