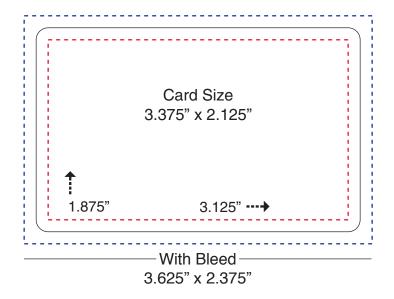

RED AREA: Safe area for text and graphics.

BLEEDS: Please leave 1/8" bleed on all sides.

#### Bleed

If you want your image to extend to the edge of the card, a bleed of 1/8" should be used.