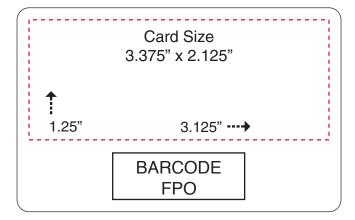

RED AREA: Safe area for text and graphics.

BLEEDS: Please leave 1/8" bleed on all sides.