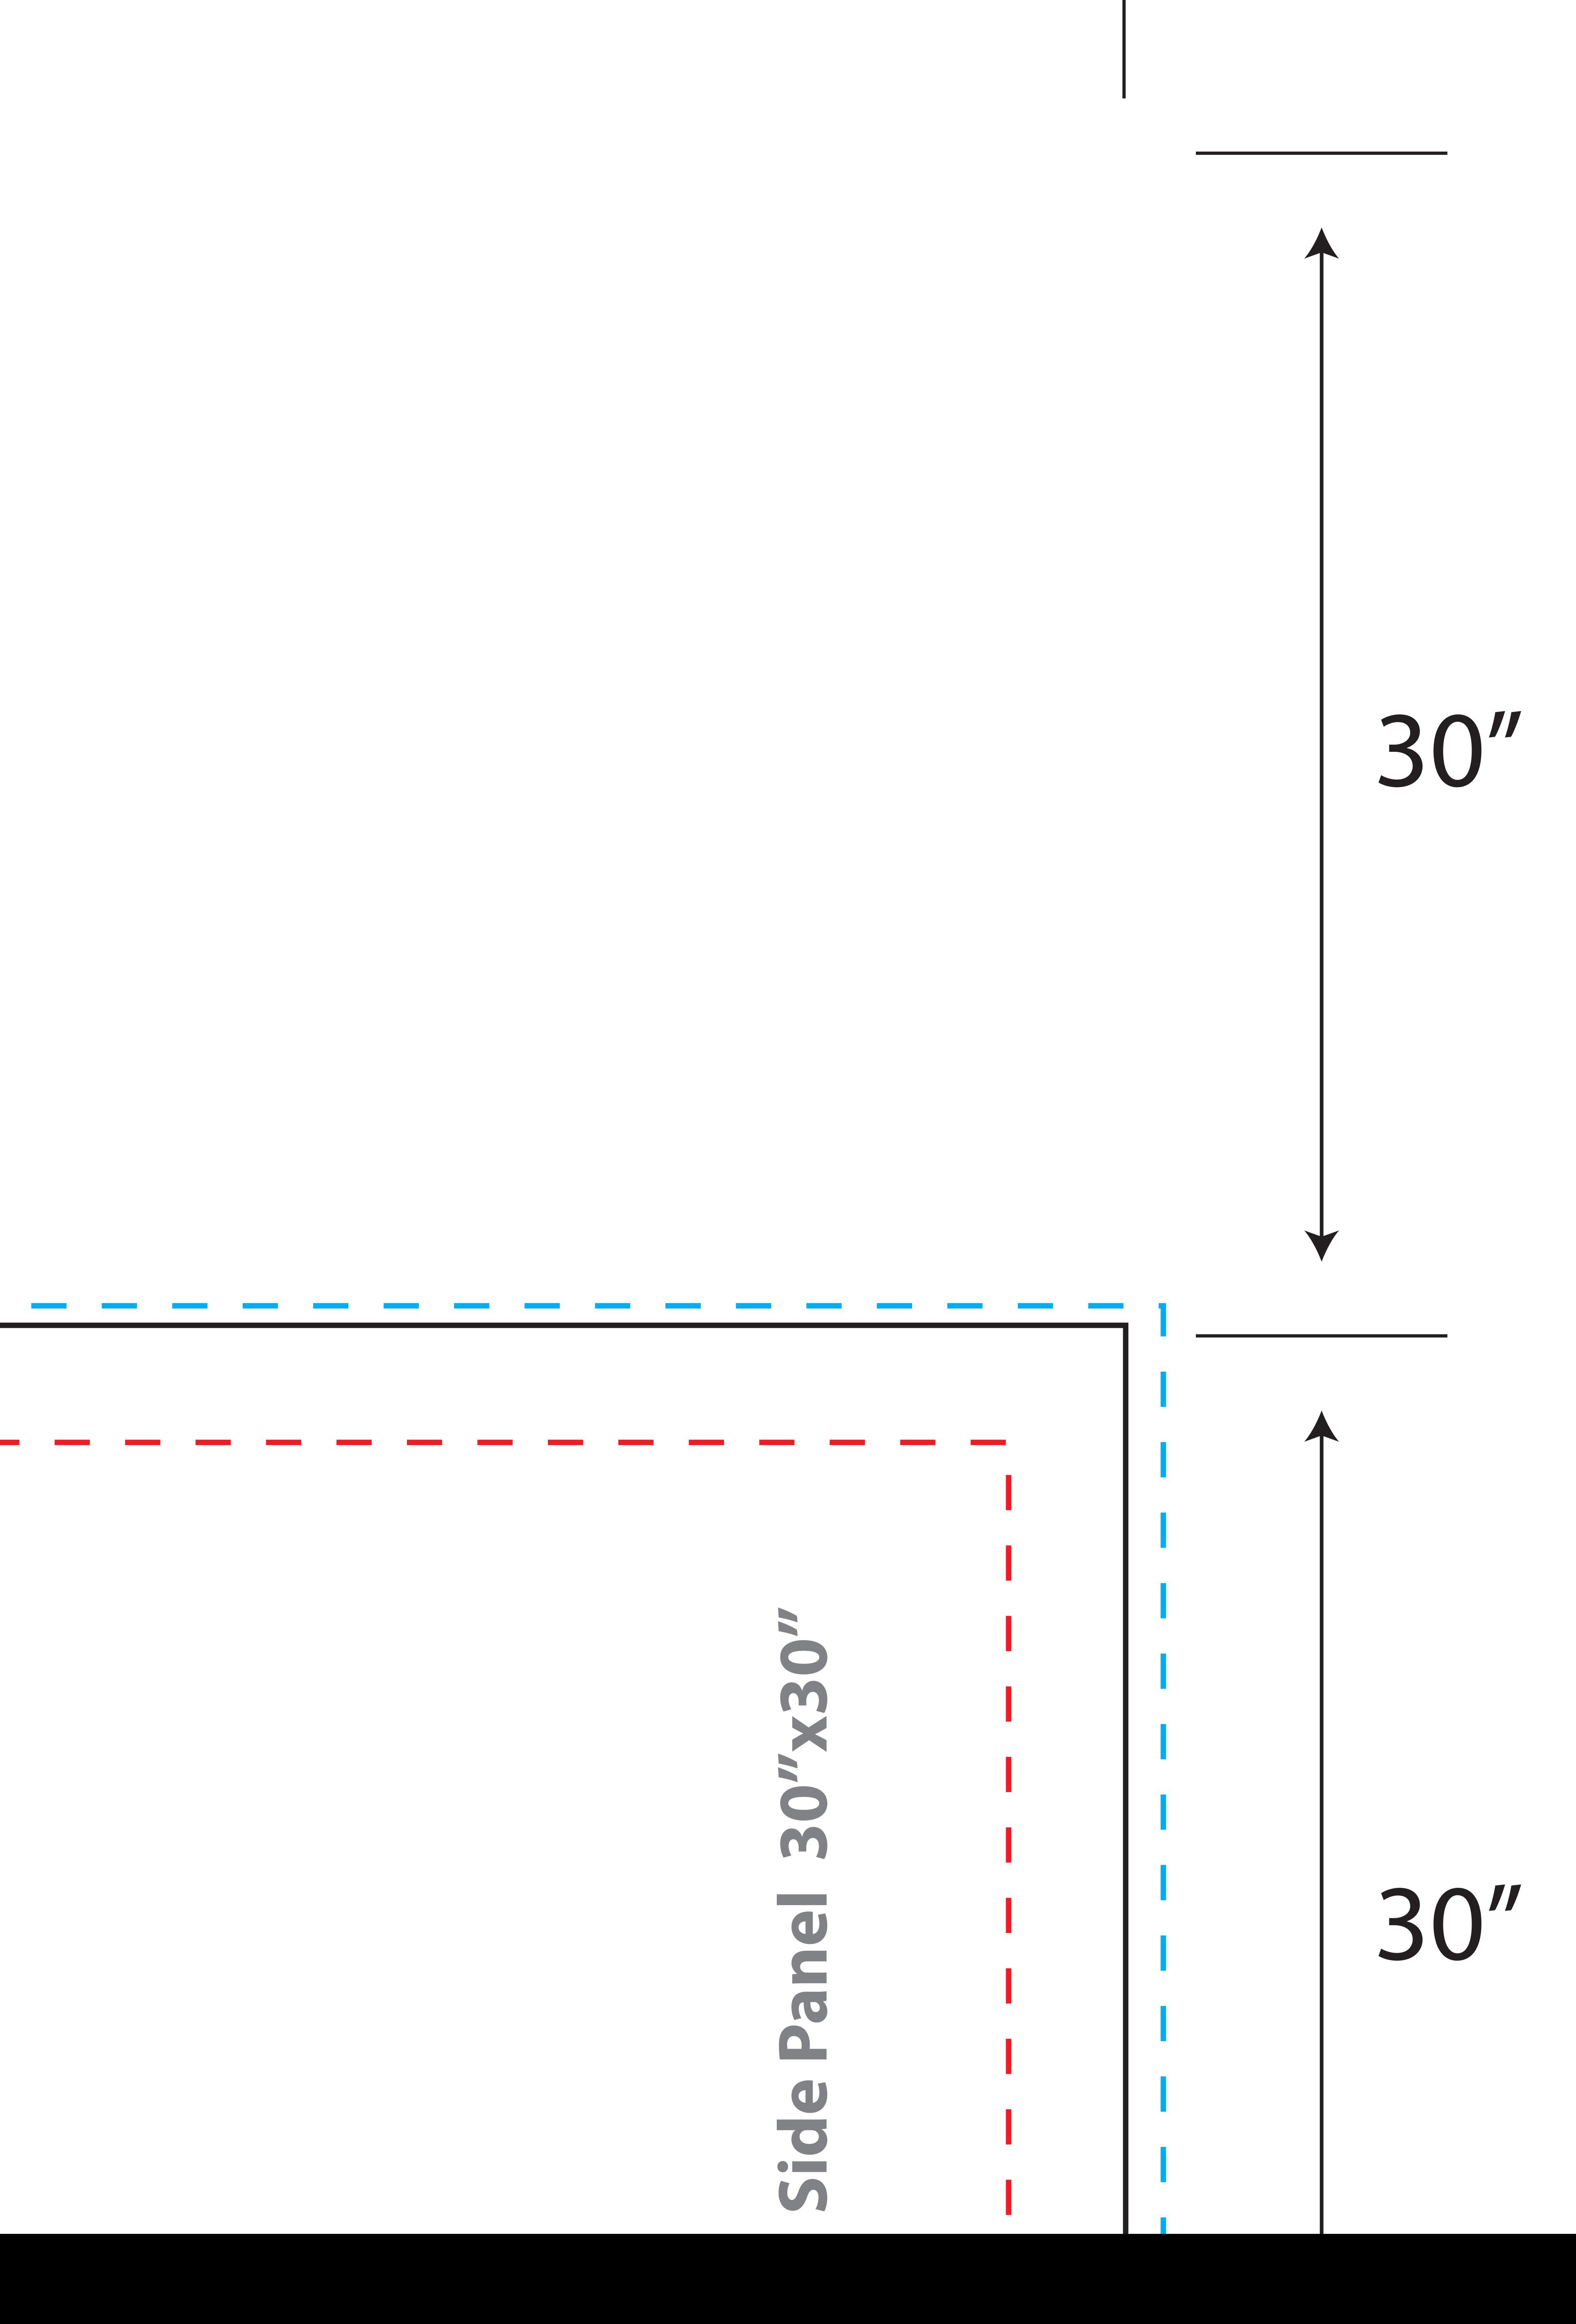

| 18"<br>zipper                                                                                                                                                                                                                                                                                                                                                                                                                                                                                     |  |
|---------------------------------------------------------------------------------------------------------------------------------------------------------------------------------------------------------------------------------------------------------------------------------------------------------------------------------------------------------------------------------------------------------------------------------------------------------------------------------------------------|--|
| Back Panel 72"x30"                                                                                                                                                                                                                                                                                                                                                                                                                                                                                |  |
| To be used properly, this template must be opened in a vector based graphic program like Adobe Illustrator.<br>6' Fitted Table Cover with Zipper Back Template (100% Scale)<br>DTCFZ-6<br>Notes:<br>- Keep all artwork away from the edge (reflected by the red dotted line) of the template.<br>- Any artwork that is intended to run off the edge requires bleed past the edge (reflected by the blue dotted line).<br>- Use ONLY Pantone Solid Coated colors<br>- Convert all text to outlines |  |