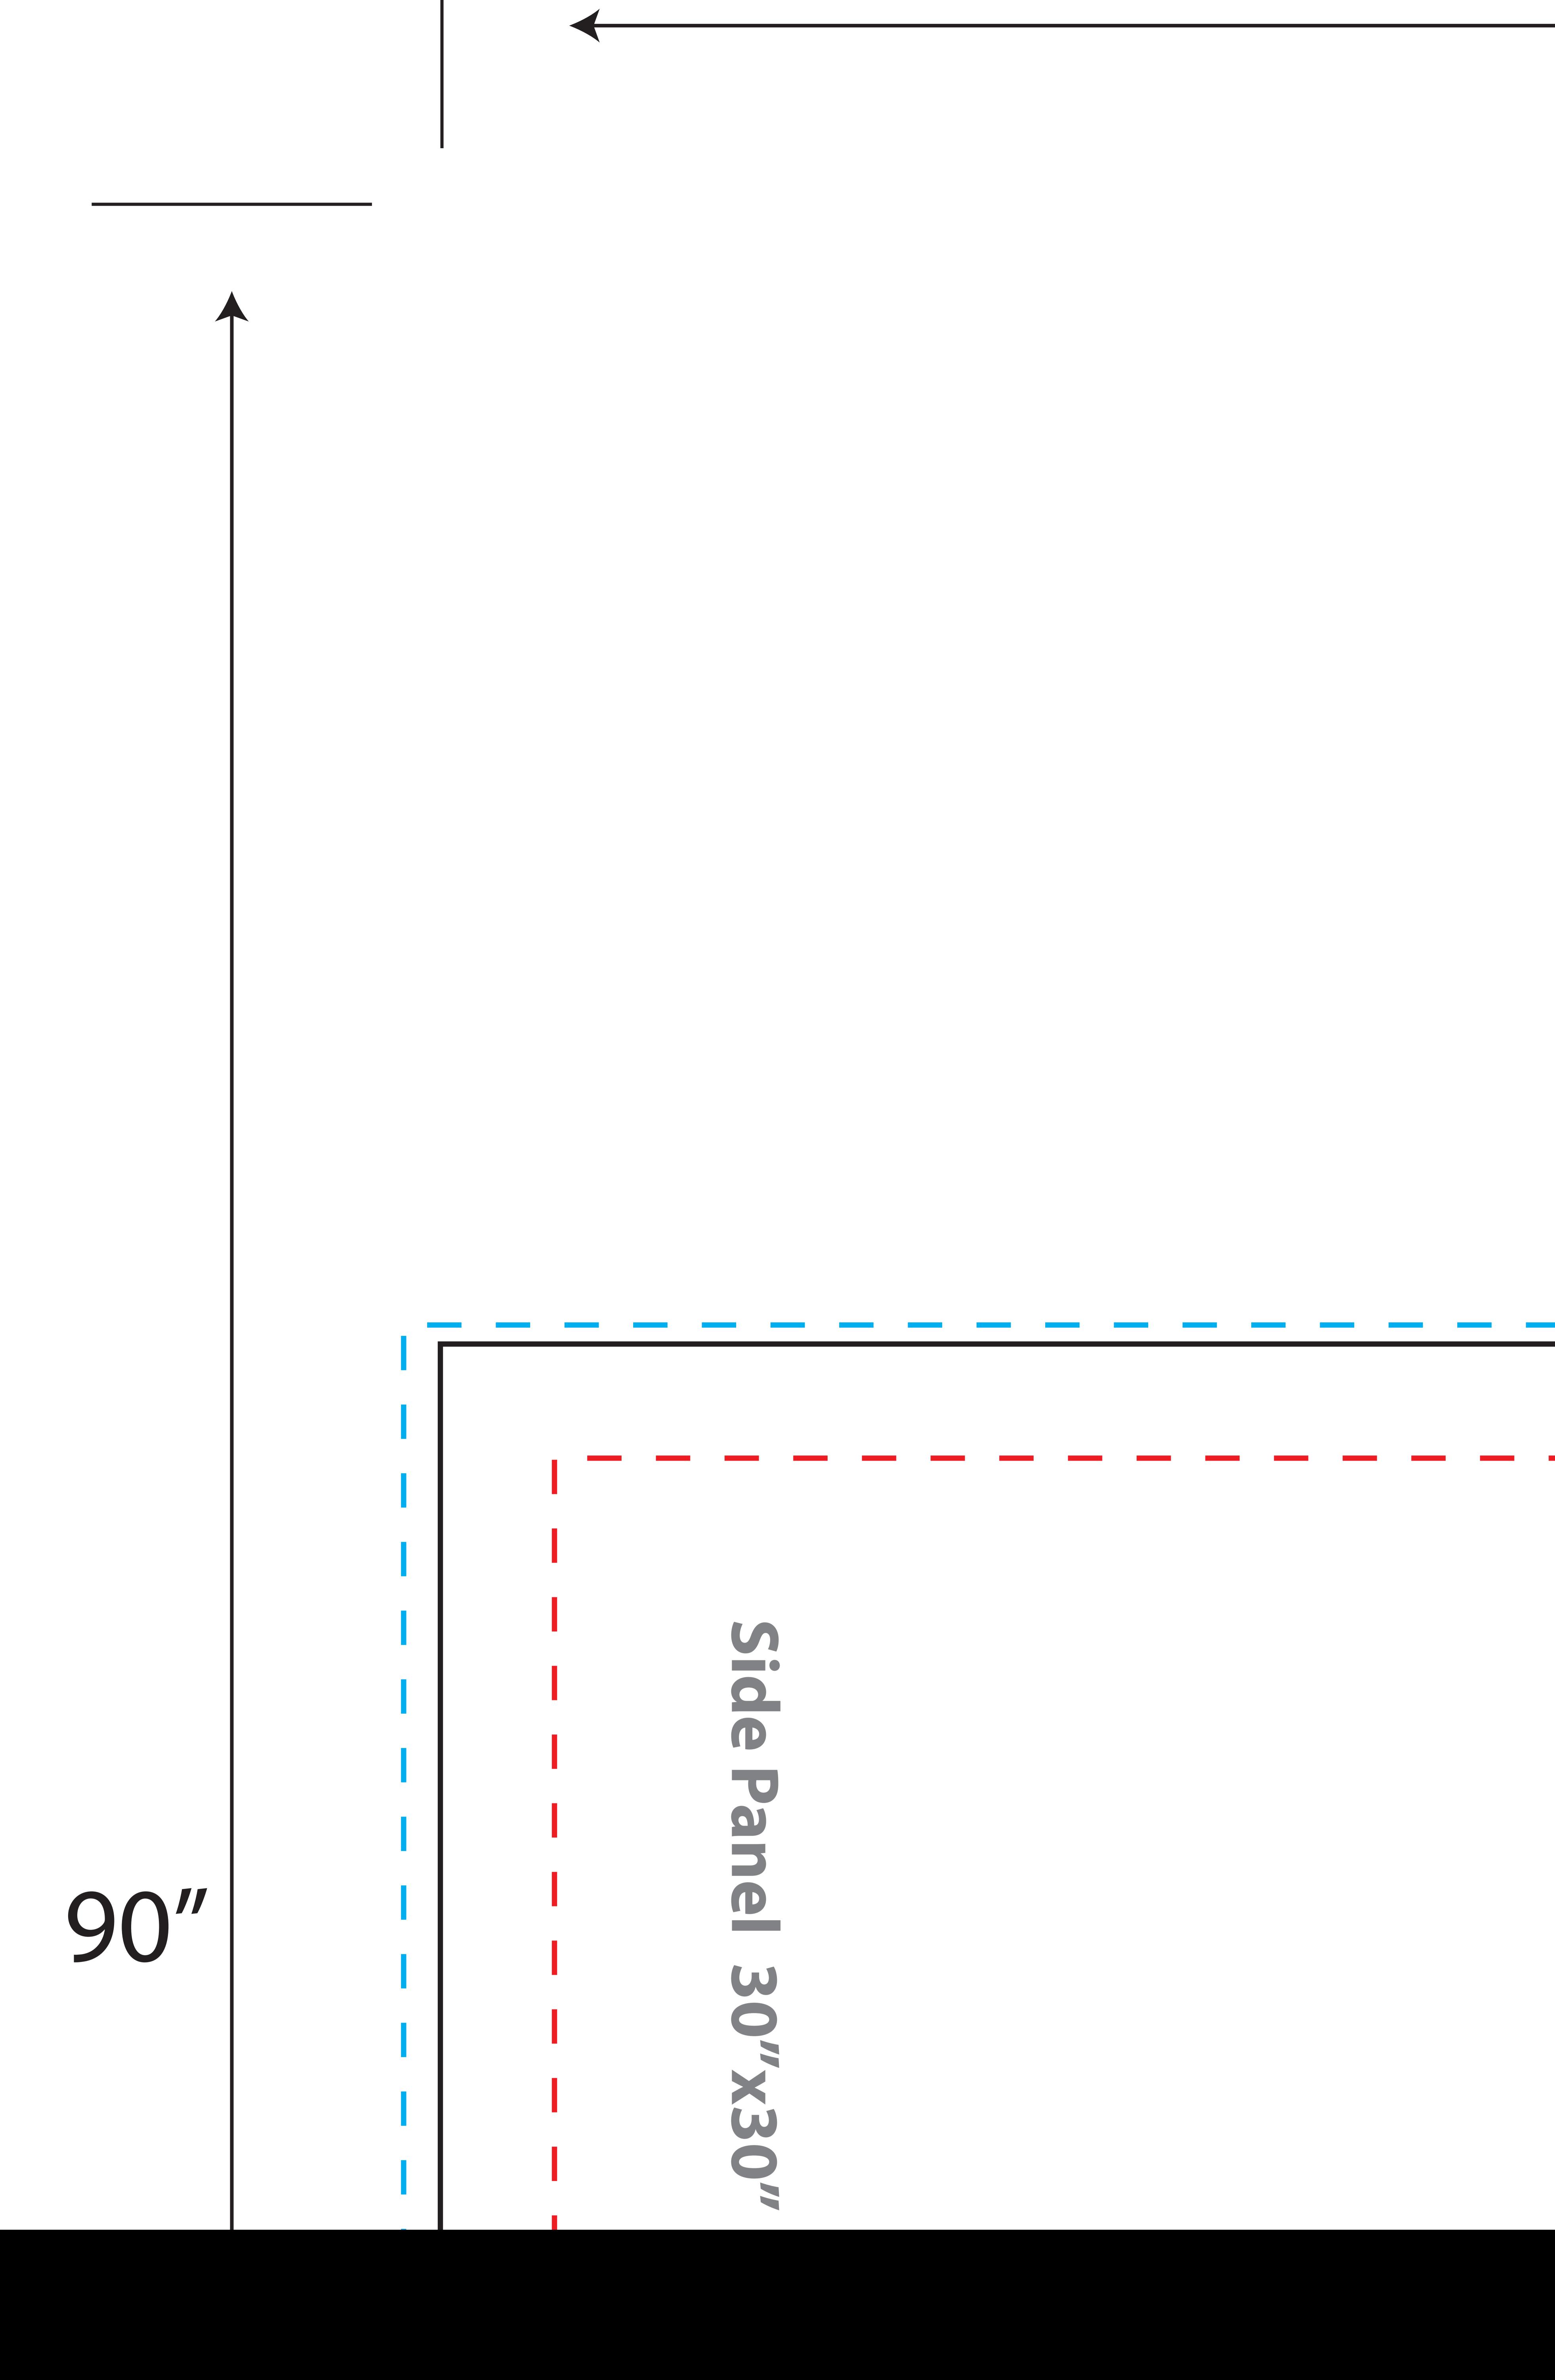

| 18"<br>zipper                                                                                                                                                                                                                                                                                                                                                                                                                                                                                     |  |
|---------------------------------------------------------------------------------------------------------------------------------------------------------------------------------------------------------------------------------------------------------------------------------------------------------------------------------------------------------------------------------------------------------------------------------------------------------------------------------------------------|--|
| Back Panel 72"x30"                                                                                                                                                                                                                                                                                                                                                                                                                                                                                |  |
| To be used properly, this template must be opened in a vector based graphic program like Adobe Illustrator.<br>6' Fitted Table Cover with Zipper Back Template (100% Scale)<br>DTCFZ-6<br>Notes:<br>- Keep all artwork away from the edge (reflected by the red dotted line) of the template.<br>- Any artwork that is intended to run off the edge requires bleed past the edge (reflected by the blue dotted line).<br>- Use ONLY Pantone Solid Coated colors<br>- Convert all text to outlines |  |