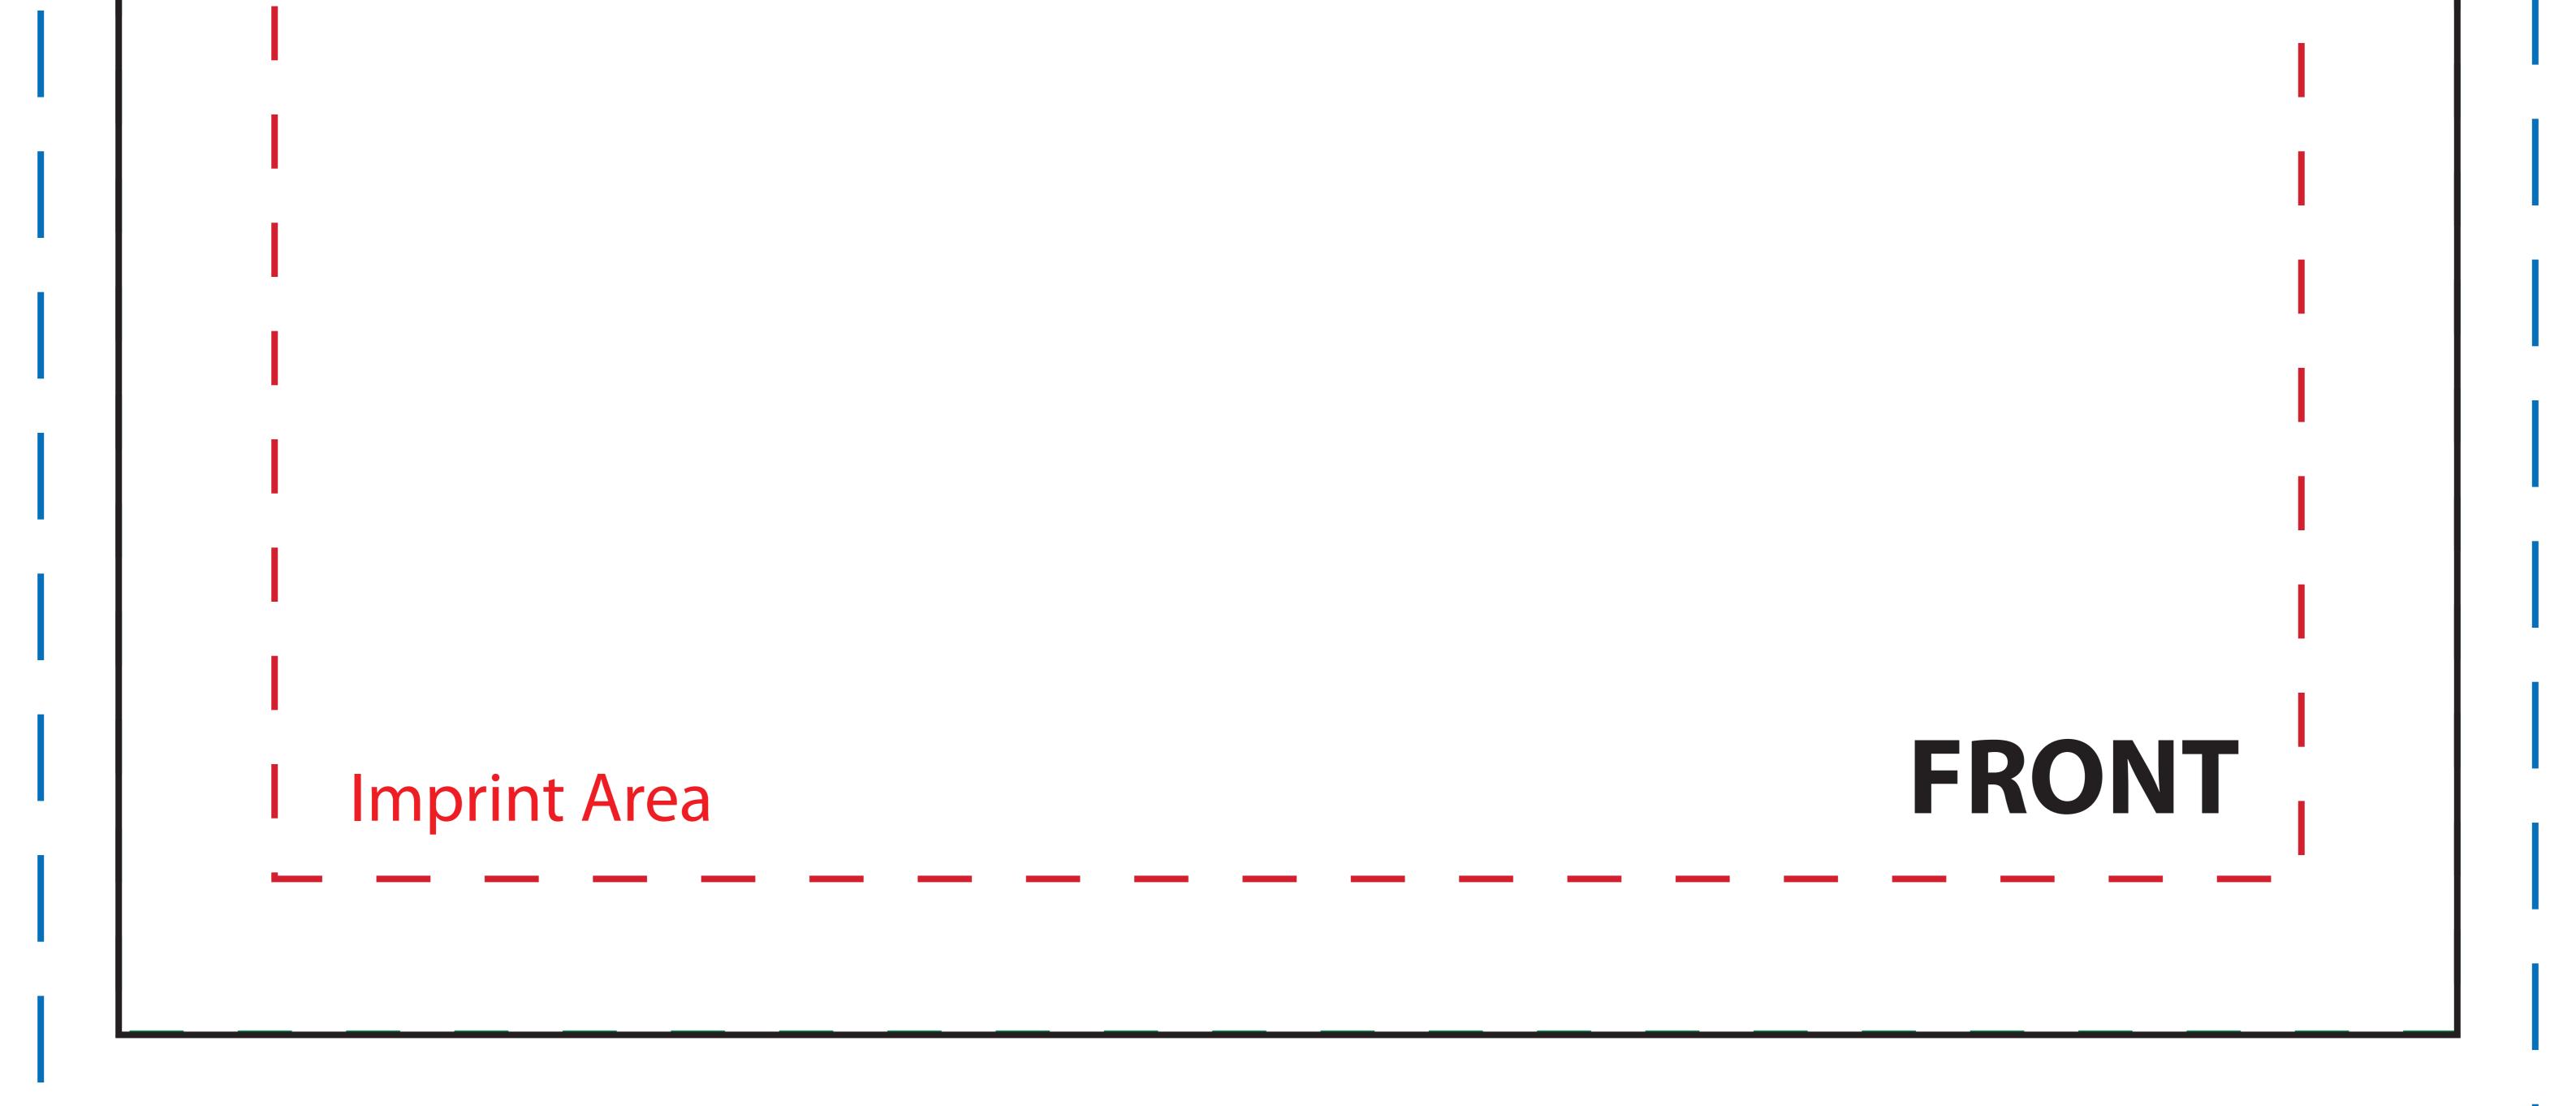

To be used properly, this template must be opened in a vector based graphic program like Adobe Illustrator.

30" x 60" Table Runner Template (100% Scale) DTCR-3060 Imprint Area: 26" x 27" (top) 26" x 25" (front)

Notes:

- Keep all artwork away from the edge (reflected by the red dotted line) of the template.

- Any artwork that is intended to run off the edge requires bleed past the edge (reflected by the blue dotted line).
- Use ONLY Pantone Solid Coated colors
- Convert all text to outlines