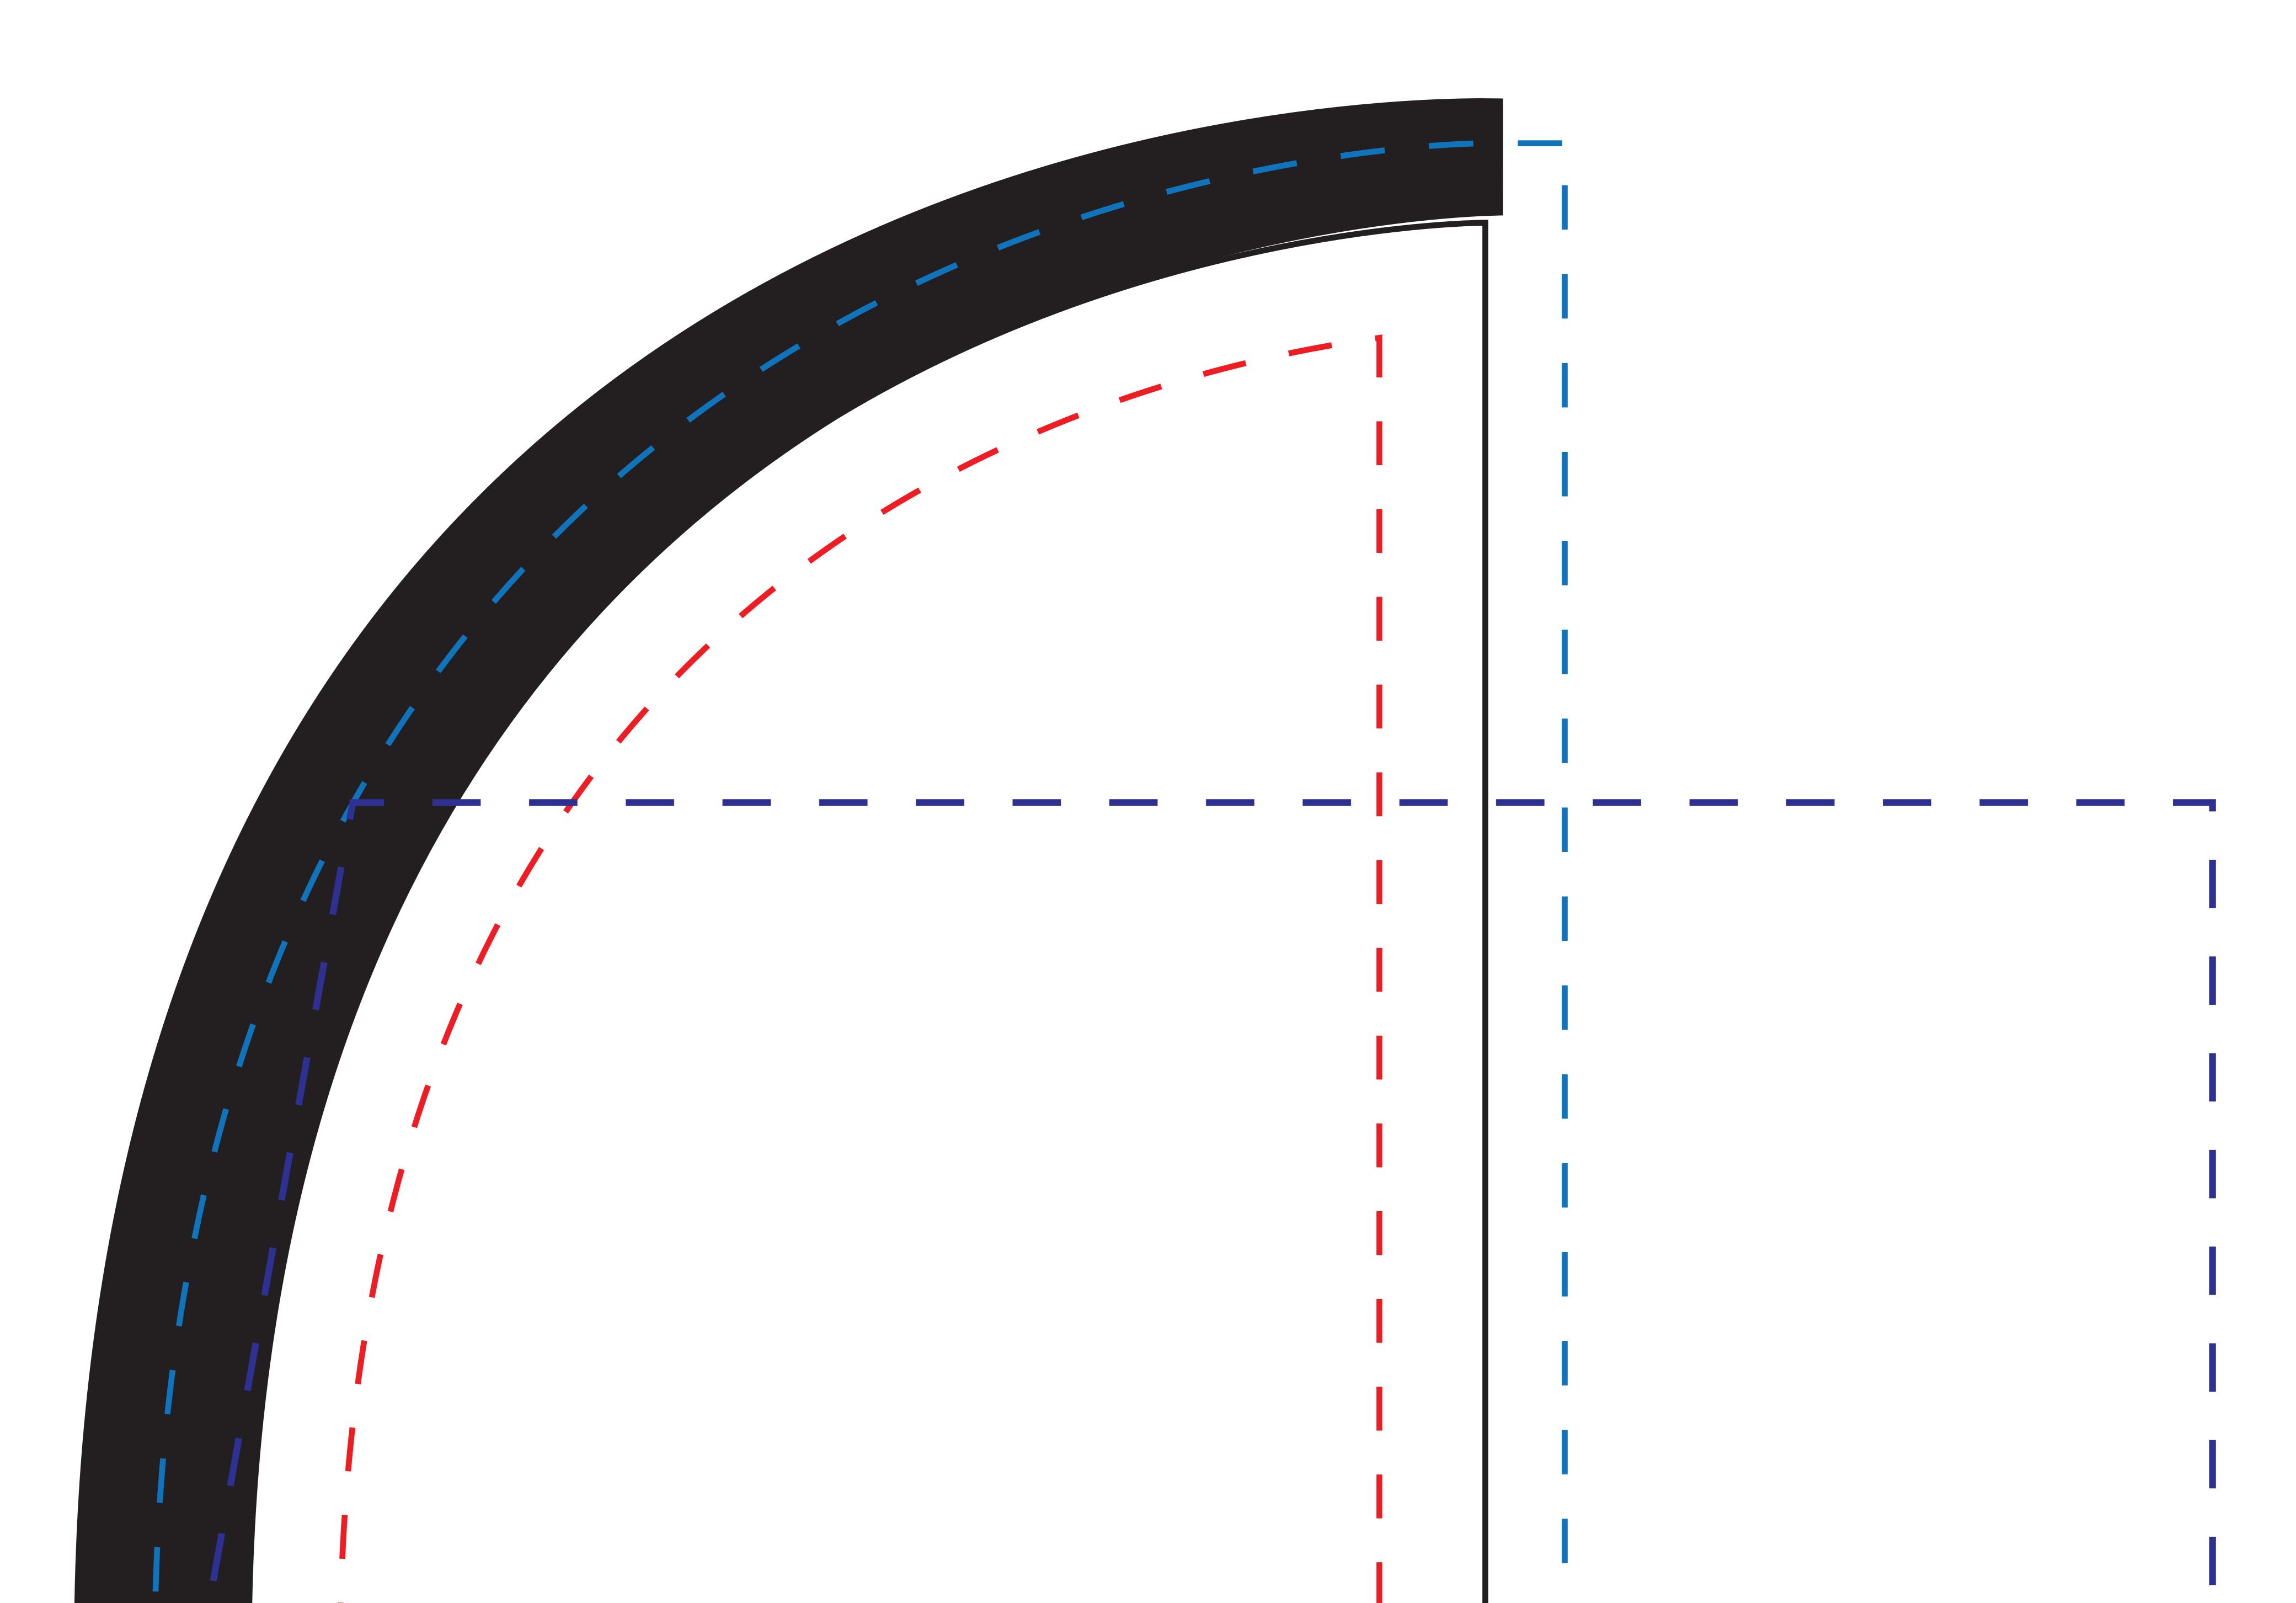

## 10' Laser Cut Half Drop PHB-10L

## Imprint area 19.6"x116"

Bleed areas: Blue outline is the bleed area Red outline is the imprint area

## 10' Laser Cut Half Drop Banner Template (100% Scale) Imprint Area: 19.6" x 116" (in the shape of red dotted line)

## Notes:

- Keep all artwork at least 2 inches away from the edge (reflected by the red dotted line) of the template
- Any artwork that is intended to run off the edge of the flag requires an additional 1inch of bleed past the edge (reflected by the blue dotted line) for black canvas pole sleeve
  The Pole Sleeve is black
- Use ONLY Pantone Solid Coated colors
- Convert all text to outlines

Purple represents the area you can get Die Cut. Do NOT bleed past this area.