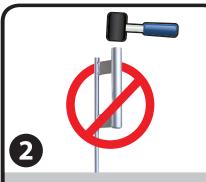

## **Swooper Banners**

Includes:
3 Section Straight Poles
1 Bent Pole
Nylon Flag Tie
Ground Spike

DO NOT install near trees, wires, poles or buildings.

Install ground spike by hammering on the top of the main part of the steel rod with a rubber mallet (not included). DO NOT hammer peg attachment.