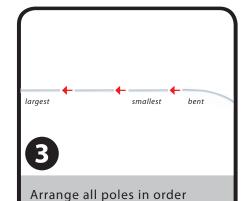

from smallest to largest and

connect.

Slide banner onto assembled pole starting at the bent end. Make sure to slide the pole completely inside the reinforced pocket at the end of the pole sleeve.

Insert nylon flag tie through the grommet or black loop anchor at the bottom end of the banner. Close nylon flag tie tightly around pole.