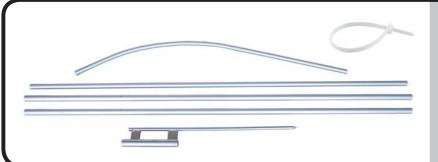

## **Swooper Banners**

Includes:
3 Section Straight Poles
1 Bent Pole
Nylon Flag Tie
Ground Spike

DO NOT install near trees, wires, poles or buildings.

Install ground spike by hammering on the top of the main part of the steel rod with a rubber mallet (not included). DO NOT hammer peg attachment.