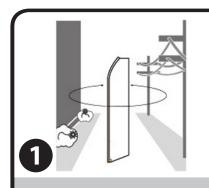

## **Swooper Banners**

Includes:
3 Section Straight Poles
1 Bent Pole
Nylon Flag Tie
Ground Spike

DO NOT install near trees, wires, poles or buildings.

Install ground spike by hammering on the top of the main part of the steel rod with a rubber mallet (not included). DO NOT hammer peg attachment.