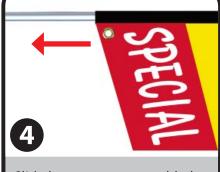

from smallest to largest and

connect.

Slide banner onto assembled pole starting at the bent end. Make sure to slide the pole completely inside the reinforced pocket at the end of the pole sleeve.

Insert nylon flag tie through the grommet or black loop anchor at the bottom end of the banner. Close nylon flag tie tightly around pole.