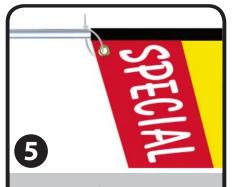

from smallest to largest and

connect.

Slide banner onto assembled pole starting at the bent end. Make sure to slide the pole completely inside the reinforced pocket at the end of the pole sleeve.

Insert nylon flag tie through the grommet or black loop anchor at the bottom end of the banner. Close nylon flag tie tightly around pole.