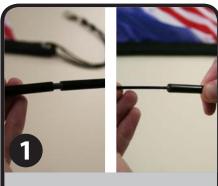

## Half Drop Garden Banner

Includes: Sectional 2-Piece Pole Spike Base Pole

Assemble sectional pole pieces by screwing in each of the ends clockwise.

Slide the banner onto the pole via the pole sleeve.

Note: Be sure to feed the hardware all the way through the sleeve, to the tip of the banner.