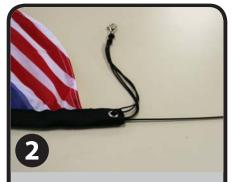

Attach the hook at the bottom of the banner to the loop on the spike base pole to secure the banner in place.

Hammer the spike base fully into the ground with a rubber mallet to secure the banner upright.