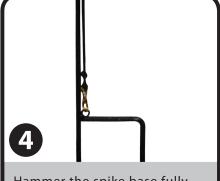

Attach the hook at the bottom of the banner to the loop on the spike base pole to secure the banner in place.

Hammer the spike base fully into the ground with a rubber mallet to secure the banner upright.