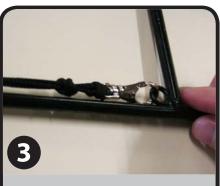

Attach the hook at the bottom of the banner to the loop on the spike base pole to secure the banner in place.

Hammer the spike base fully into the ground with a rubber mallet to secure the banner upright.